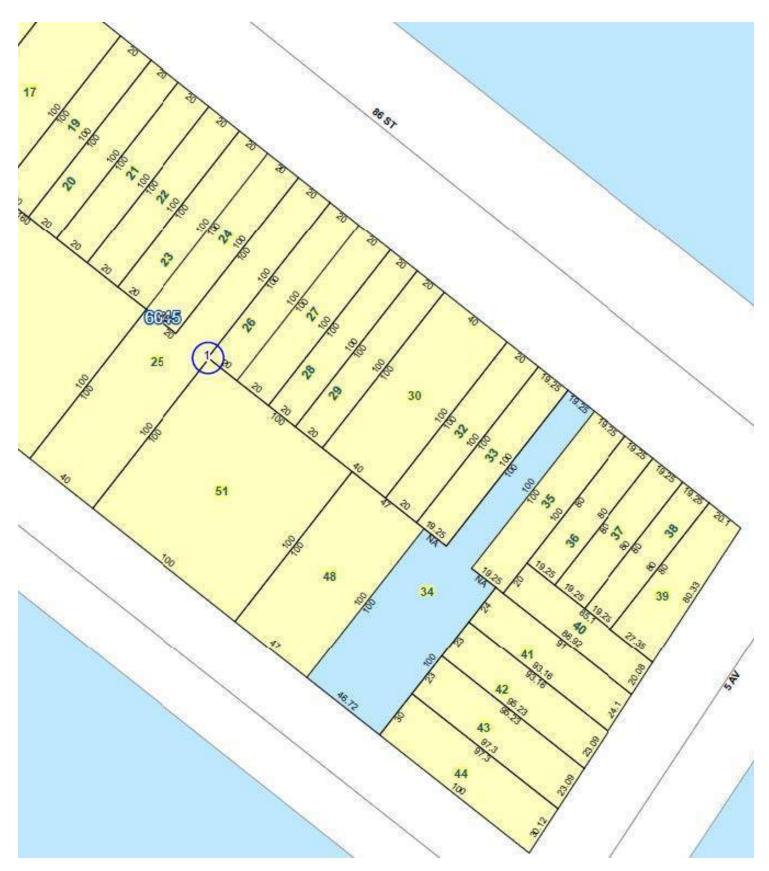

# **OFFERING SUMMARY**

| BUILDING<br>SIZE: |  |  |
|-------------------|--|--|
| AVAILABLE SF:     |  |  |
| LOT SIZE:         |  |  |
| MARKET:           |  |  |
| SUBMARKET:        |  |  |

12,800 SF

20,000+/- SF [Buildable]

6,600 SF

Bay Ridge

86th Street

# PROPERTY OVERVIEW

SVN CPEX Real Estate has been exclusively retained to sell or lease this prime retail space located at 472 86th Street in Brooklyn, New York's Bay Ridge neighborhood between 4th Avenue and 5th Avenue. Currently part of a larger space formerly occupied by C21 Stores, this unique multi-level block through retail gem is available for the first time in 60 years.

This approximately 12,800+/- SF retail space is available and provides frontage on 86th Street, as well as 87th Street, and massive signage opportunity on the building. The building offers terrific exposure and heavy traffic on one of Brooklyn's major shopping corridors with thousands of daily vehicles. If built full, the site offers approximately 20K SF.