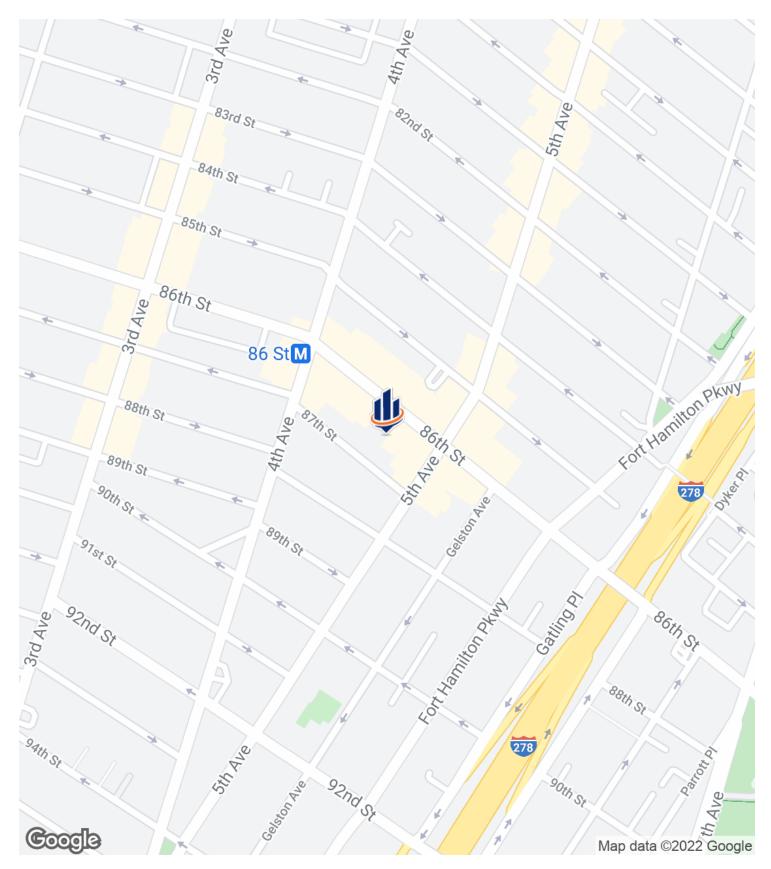

Readily accessible by car to the Belt Parkway, Gowanus Expressway, and the Verrazano Bridge. Located one block away from the R subway station at 86th Street and 4th Avenue. Additionally, B1, B8, B16, B63 and B70 bus lines. Parking is available at the nearby municipal parking lot which features over 200 parking spaces. Parking is also available with street metered parking, and opposite the 87th Street frontage at the former Century 21 parking lot.