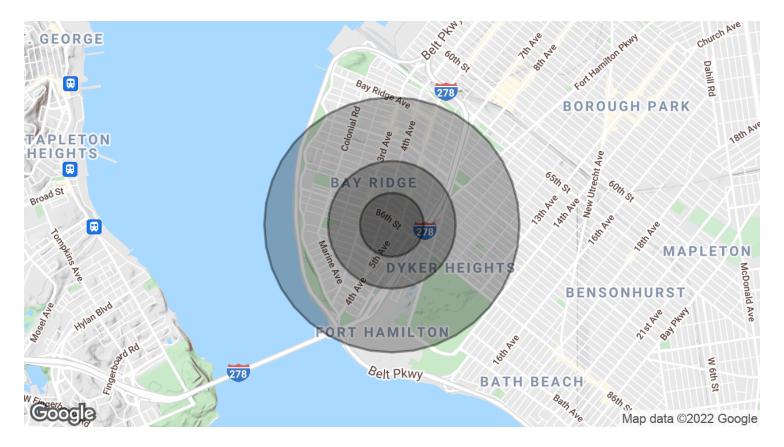

| POPULATION                           | 0.25 MILES              | 0.5 MILES               | 1 MILE |
|--------------------------------------|-------------------------|-------------------------|--------|
| TOTAL POPULATION                     | 8,506                   | 31,118                  | 87,119 |
| AVERAGE AGE                          | 35.7                    | 36.9                    | 38.9   |
| AVERAGE AGE [MALE]                   | 35.3                    | 36.4                    | 37.5   |
| AVERAGE AGE (FEMALE)                 | 35.4                    | 37.5                    | 40.3   |
|                                      |                         |                         |        |
|                                      |                         |                         |        |
| HOUSEHOLDS & INCOME                  | 0.25 MILES              | 0.5 MILES               | 1 MILE |
| HOUSEHOLDS & INCOME TOTAL HOUSEHOLDS | <b>0.25 MILES</b> 3,705 | <b>0.5 MILES</b> 13,354 | 1 MILE |
|                                      |                         |                         |        |
| TOTAL HOUSEHOLDS                     | 3,705                   | 13,354                  | 35,854 |

<sup>\*</sup> Demographic data derived from 2010 US Census

TIMOTHY KING

O: 718.687.4210 tim.king@svn.com **DOMINIC MASCARA** 0: 718.935.0534

dominic.mascara@svn.com

DINO VELOVIC

0: 718.208.1859

dino.velovic@svn.com