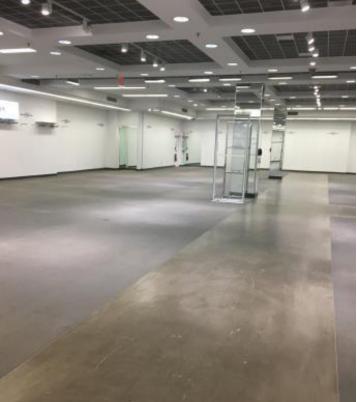

# PROPERTY OVERVIEW

SVN CPEX Real Estate has been exclusively retained to sell or lease this prime retail space located at 472 86th Street in Brooklyn, New York's Bay Ridge neighborhood between 4th Avenue and 5th Avenue. Currently part of a larger space formerly occupied by C21 Stores, this unique multi-level block through retail gem is available for the first time in 60 years.

This approximately 12,800+/- SF retail space is available and provides frontage on 86th Street, as well as 87th Street, and massive signage opportunity on the building. The building offers terrific exposure and heavy traffic on one of Brooklyn's major shopping corridors with thousands of daily vehicles. If built full, the site offers approximately 20K SF.