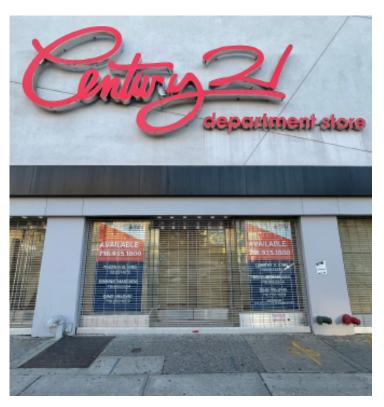

# PROPERTY OVERVIEW

SVN CPEX Real Estate has been exclusively retained to sell or lease this prime retail space located at 472 86th Street in Brooklyn, New York's Bay Ridge neighborhood between 4th Avenue and 5th Avenue. Currently part of a larger space formerly occupied by C21 Stores, this unique multi-level block through retail gem is available for the first time in 60 years.

This approximately 12,800+/- SF retail space is available and provides frontage on 86th Street, as well as 87th Street, and massive signage opportunity on the building. The building offers terrific exposure and heavy traffic on one of Brooklyn's major shopping corridors with thousands of daily vehicles. If built full, the site offers approximately 20K SF.

Readily accessible by car to the Belt Parkway, Gowanus Expressway, and the Verrazano Bridge. Located one block away from the R subway station at 86th Street and 4th Avenue. Additionally, B1, B8, B16, B63 and B70 bus lines. Parking is available at the nearby municipal parking lot which features over 200 parking spaces. Parking is also available with street metered parking, and opposite the 87th Street frontage at the former Century 21 parking lot.