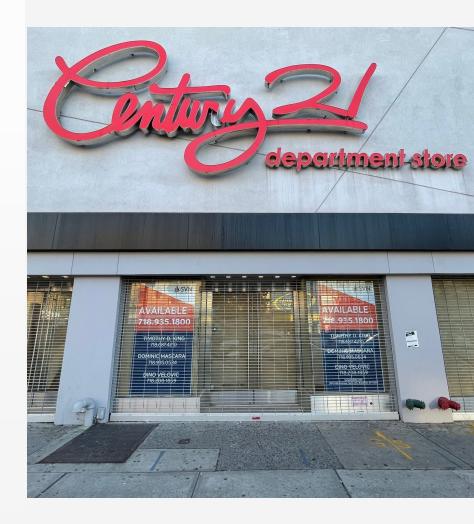

# PROPERTY OVERVIEW

SVN CPEX Real Estate has been exclusively retained to sell or lease this prime retail space located at 472 86th Street in Brooklyn, New York's Bay Ridge neighborhood between 4th Avenue and 5th Avenue. Currently part of a larger space formerly occupied by C21 Stores, this unique multi-level block through retail gem is available for the first time in 60 years.

This approximately 12,800+/- SF retail space is available and provides frontage on 86th Street, as well as 87th Street, and massive signage opportunity on the building. The building offers terrific exposure and heavy traffic on one of Brooklyn's major shopping corridors with thousands of daily vehicles. If built full, the site offers approximately 20K SF.

Readily accessible by car to the Belt Parkway, Gowanus Expressway, and the Verrazano Bridge. Located one block away from the R subway station at 86th Street and 4th Avenue. Additionally, B1, B8, B16, B63 and B70 bus lines. Parking is available at the nearby municipal parking lot which features over 200 parking spaces. Parking is also available with street metered parking, and opposite the 87th Street frontage at the former Century 21 parking lot.