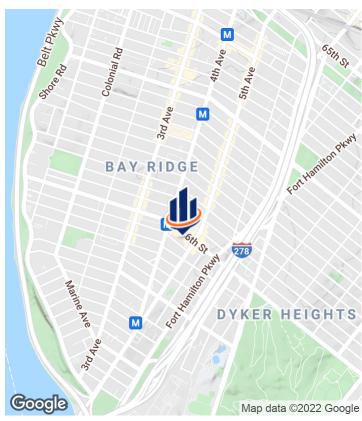

Readily accessible by car to the Belt Parkway, Gowanus Expressway, and the Verrazano Bridge. Located one block away from the R subway station at 86th Street and 4th Avenue. Additionally, B1, B8, B16, B63 and B70 bus lines. Parking is available at the nearby municipal parking lot which features over 200 parking spaces. Parking is also available with street metered parking, and opposite the 87th Street frontage at the former Century 21 parking lot.